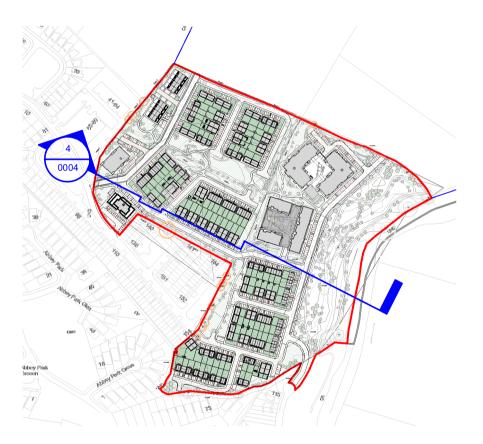

## NOTES:

Residential Development @ Capdoo Clane

Drawing Title:

Project:

Contextual Elevation B-B

No.1 Sarsfield Quay, Dublin 7, D07 R9FH t: 01 518 0170 e: admin@cwoarchitects.ie Dublin I Cork I Galway I London I UK & Europe + www.cwoarchitects.ie