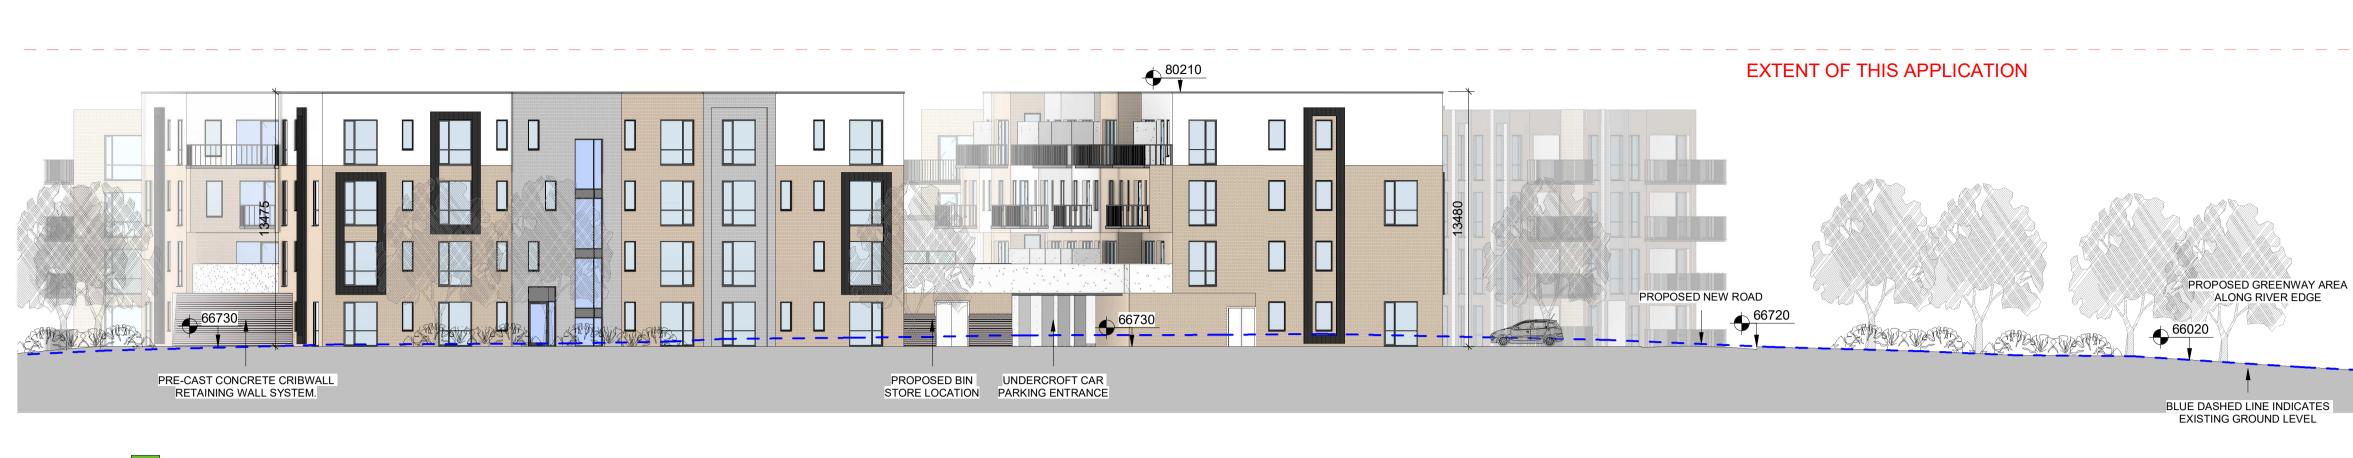

## NOTES:

Residential Development @ Capdoo Clane

Drawing Title:

Project:

Contextual Elevation B-B

No.1 Sarsfield Quay, Dublin 7, D07 R9FH t: 01 518 0170 e: admin@cwoarchitects.ie Dublin I Cork I Galway I London I UK & Europe + www.cwoarchitects.ie