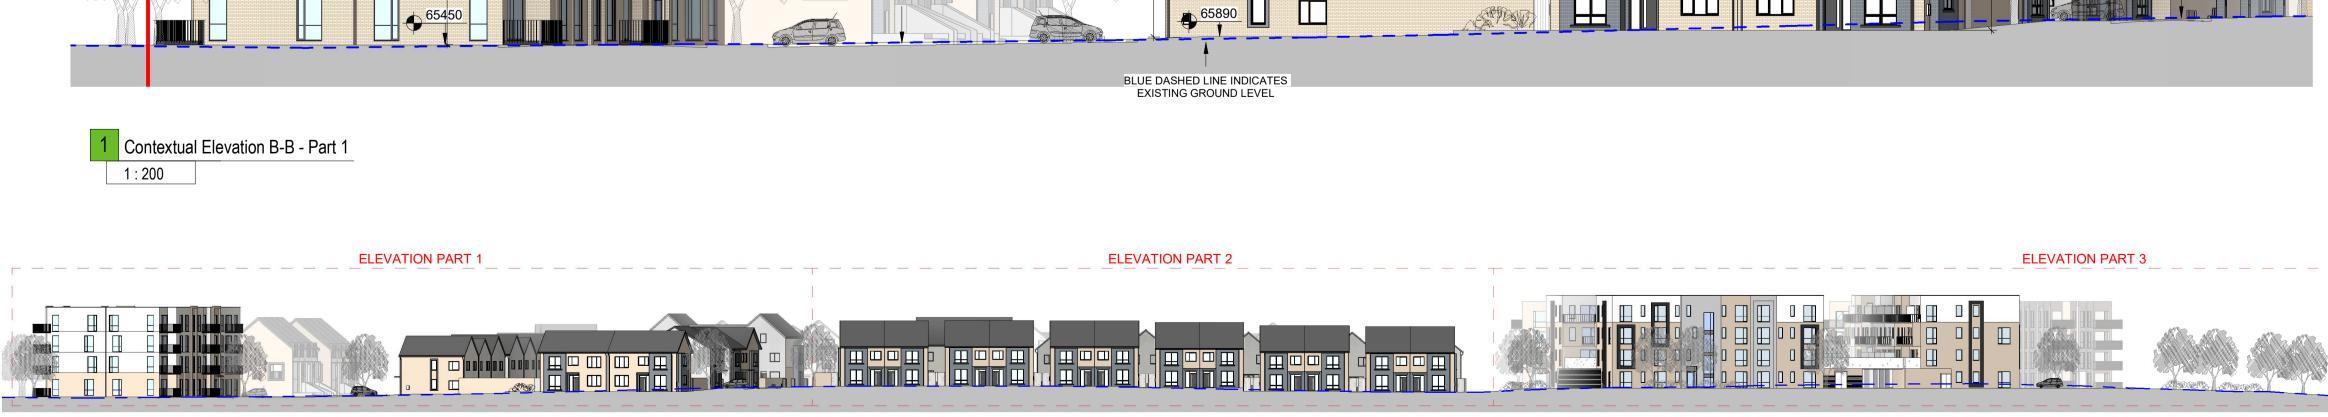

3 Contextual Elevation B-B - Part 3 1 : 200

THE COPYRIGHT OF THIS DRAWING IS VESTED WITH CW O'BRIEN ARCHITECTS LIMITED AND MUST NOT BE COPIED OR REPRODUCED WITHOUT THE CONSENT OF THE COMPANY.

FIGURED DIMENSIONS ONLY TO BE TAKEN FROM THIS DRAWING. DO NOT SCALE.

## NOTES:

Residential Development @ Capdoo Clane

Drawing Title:

Project:

Contextual Elevation B-B

No.1 Sarsfield Quay, Dublin 7, D07 R9FH t: 01 518 0170 e: admin@cwoarchitects.ie Dublin I Cork I Galway I London I UK & Europe + www.cwoarchitects.ie